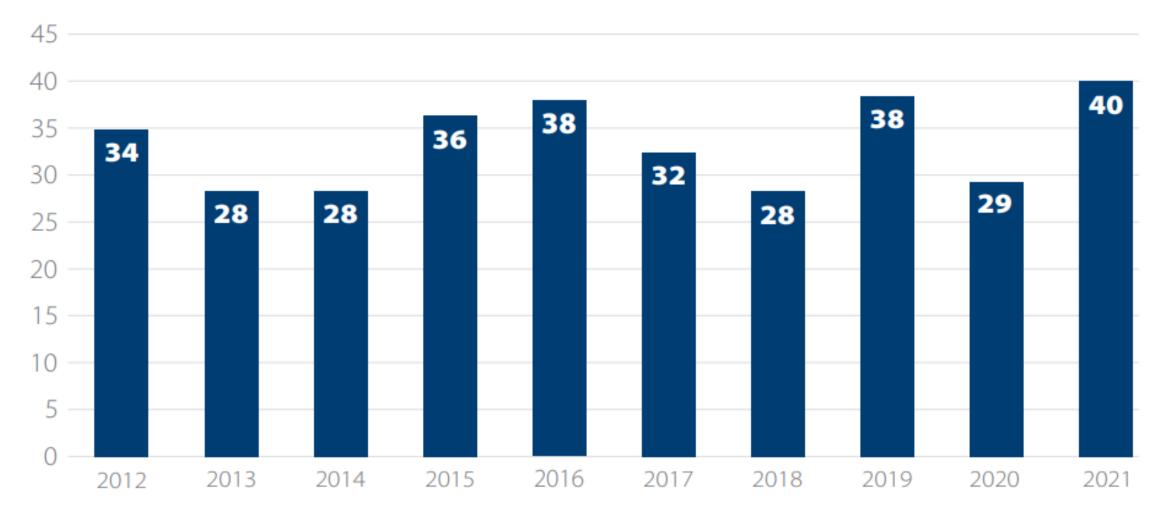

#### Montana Fatal Occupational Injuries

Montana employees experienced 40 fatal occupational injuries in 2021.