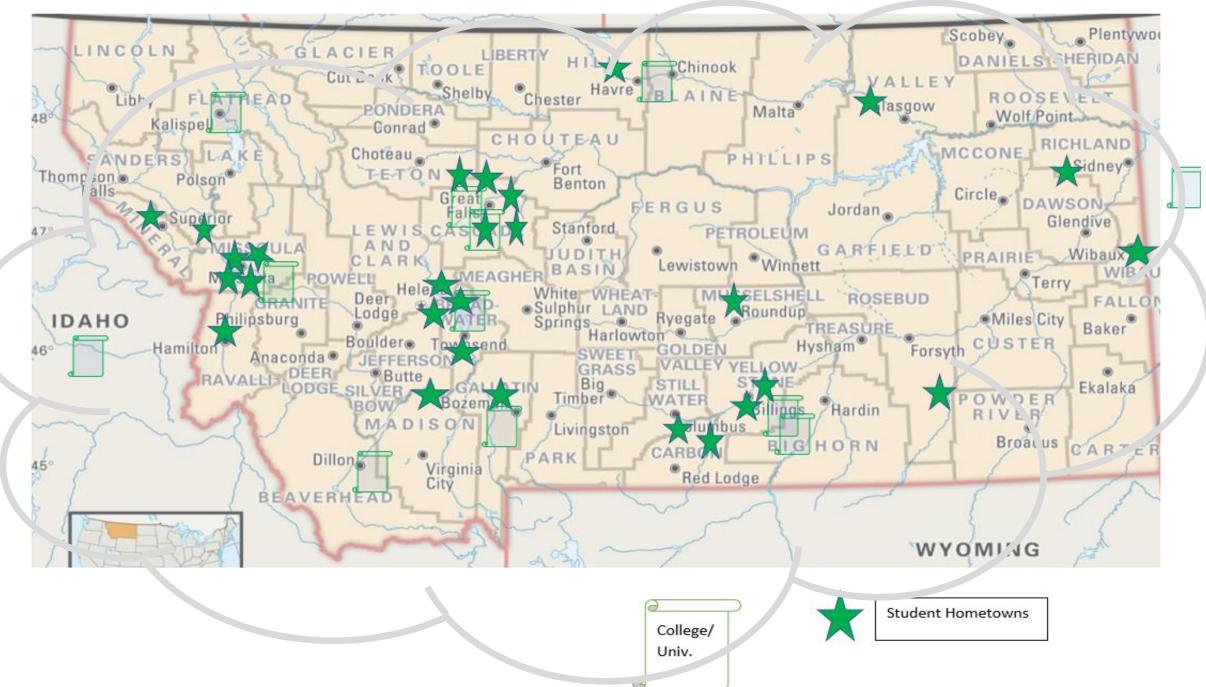

tal Occupational Injuries



Montana employees experienced 40 fatal occupational injuries in 2021.



# Kids' Chance of Montana

Kids Thance Educating Children of Injured Workers

https://www.kidschanceofmontana.org/

# Kids' Chance of Montana

### •501c3 starting 2017

### • Board of Directors:

- Leslie Dalpiaz, Dalpiaz Law
- Vicki Evans, MT Contractor Comp Fund
- Ethan Heverly, MT State Fund
- James Holbrook, AFL-CIO
- Jessica Jones, MT DLI

- Mike Marsh, Midland Claims
- Nelly Nichol, Victory Insurance
- Charlie Smith, NW Energy
- Peter Van Nice, MT DLI (ret.)
- Casey Kyler-West, St. Peter's
- Leah Tietz, MT University System
- Grant support allows 100% of Donations to go directly to <u>student support</u>.

#### KIDS' CHANCE OF MONTANA SCHOLAR HOMETOWNS -All Award Years 2018-2023/24



### 2023 <u>EARLY</u> YEAR-AT-A-GLANCE.....

#### **Money Raised:**

| <b>2023</b><br>( <u>as</u> of 9/21/23) | 2022            | TOTAL ALL YRS<br>2017 – 2023 |
|----------------------------------------|-----------------|------------------------------|
| \$ 80,017                              | <b>\$79,973</b> | \$401,699                    |

### 2023 <u>EARLY</u> YEAR-AT-A-GLANCE.....

#### **Scholarships Awarded:**

| <b>2023/24</b><br>(as of 9/21/23) | 2022/23     | TOTAL<br>2018 – 2023/24 |
|-----------------------------------|-------------|-------------------------|
| \$ 42,000                         | \$ 42,500   | \$ 186,000              |
| 13 students                       | 15 students | 28 Students             |

**Renewable up to 4 years.** 



https://www.youtube. com/watc