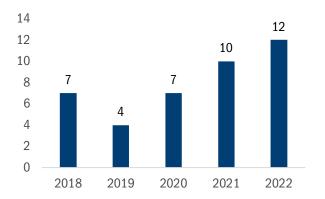

#### **Number of Work-Related Fatalities**

The Trade, Transportation, & Utilities industry reported 12 work-related fatalities in 2022.4 There have been 40 work-related fatalities in this industry in the past 5 years.