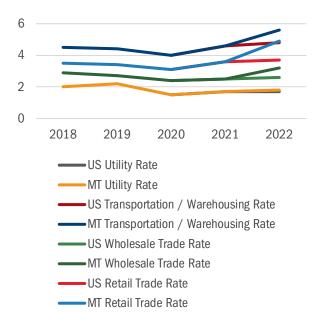

#### **Rate of Work-Related Injuries and Illnesses**

In 2022, workers in the Trade, Transportation, & Utilities industry reported roughly 4.5 non-fatal injuries or illnesses per 100 full-time workers. This rate can be broken into four sub-industry rates to compare against national rates, with all Montana higher than the US.<sup>3</sup>