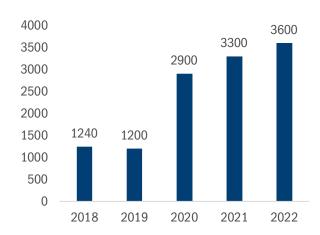

#### **Number of Work-Related Injuries and Illnesses**

In 2022, workers in the Trade, Transportation, & Utilities industry reported roughly 3,600 non-fatal injuries or illnesses.<sup>2</sup>